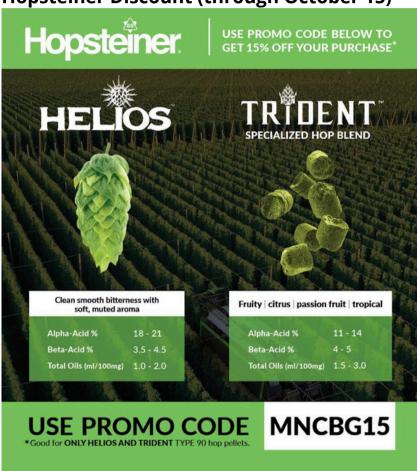

## 2024 MN PINT DAY GOLDEN ALE RECIPE

Batch Size: 15 BBL

| Туре        | Pounds | Bags | % of Malt Bill |
|-------------|--------|------|----------------|
| Pale Ale    | 550    | 10   | 90.91%         |
| Biscuit     | 27.5   | 0.5  | 4.55%          |
| White Wheat | 27.5   | 0.5  | 4.55%          |
| Total:      | 605    | 11   | 100%           |

#### **Hopsteiner Discount (through October 15)**



### **Hop Head Farms Discount**

Hop Head is offering Guild Members 50% off all Michigan grown hops until November 1 (for this and other projects). Email Rob (rmalad@hopheadfarms.com) for pricing.

### **Malteurop Discount**

Malteurop will donate base grain to the first 10 breweries who order with Malteurop for this specific brew. Email jen.zimmerman@malteurop.com to claim.

#### **RahrBSG Discount**

BSG is offering 10% discount on malt for this recipe and \$1/lb-off El Dorado. Mention this brew when ordering to claim your discount.

# Thank you to our Allied Trade Partners and Sponsors!

Grandstand Hop Head Farms Hopsteiner Malteurop RahrBSG



MN Pint Day is a revenue and promotion opportunity for Guild members, and a fundraiser for the MNCBG. \$1 of every pint ordered is donated to